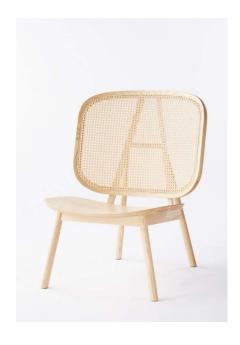

## **PODIUM**

PRODUCT FACT SHEET LC301 Cane Lounge Chair-01

| Technical Specification |                         |
|-------------------------|-------------------------|
| Product Type            | Lounge Chair            |
| Suitable Location       | Indoor Use              |
| Designer                | Atelier 2+              |
| Collection              | CANE                    |
| Dimensions (WxDxH mm.)  | 680x760x930             |
| Main Materials          | Ash Wood                |
| Finishing               | PU                      |
| Seating                 | Plywood + V.Ash         |
| Backrest                | Rattan                  |
| Urethane Foam Density   | -                       |
| Upholstery              | -                       |
| Martindale Unit         | -                       |
| Floor Protection        | Felt                    |
| Test                    | EN12520, EN1728, EN1022 |
| Assembly                | Fully Assembled         |
| Net Weight              | 15 Kg.                  |