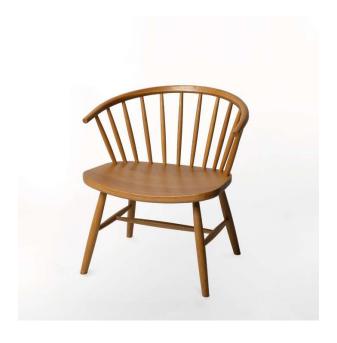

## **PODIUM**

PRODUCT FACT SHEET LC101 Curio Cage Lounge Chair

| Technical Specification |                         |
|-------------------------|-------------------------|
| Product Type            | Lounge Chair            |
| Suitable Location       | Indoor Use              |
| Designer                | Slap Studio             |
| Collection              | Curio                   |
| Dimensions (WxDxH mm.)  | 660x570x690             |
| Main Materials          | Oak, Walnut Wood        |
| Finishing               | PU                      |
| Seating                 | Plywood + Veneer        |
| Backrest                | Solid Wood              |
| Urethane Foam Density   | -                       |
| Upholstery              | -                       |
| Martindale Unit         | -                       |
| Floor Protection        | Felt                    |
| Test                    | EN12520, EN1728, EN1022 |
| Assembly                | Fully Assembled         |
| Net Weight              | 9 Kg.                   |