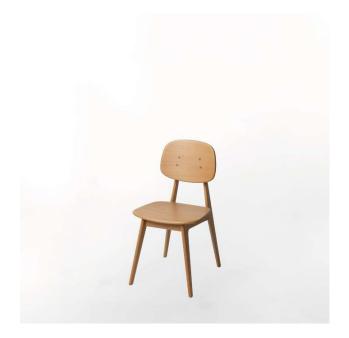

## PRODUCT FACT SHEET CH118 Curio Mini Bunny Chair

| Technical Specification |                         |
|-------------------------|-------------------------|
| Product Type            | Chair                   |
| Suitable Location       | Indoor Use              |
|                         |                         |
| Designer                | Slap Studio             |
| Collection              | Curio                   |
| Dimensions (WxDxH mm.)  | 300x355x575             |
| Main Materials          | Beech, Oak Wood         |
| Finishing               | PU                      |
| Seating                 | Plywood + Veneer        |
| Backrest                | Plywood + Veneer        |
| Urethane Foam Density   | -                       |
| Upholstery              | -                       |
| Martindale Unit         | -                       |
| Floor Protection        | Felt                    |
| Test                    | EN12520, EN1728, EN1022 |
| Assembly                | Fully Assembled         |
| Net Weight              | 5 Kg.                   |