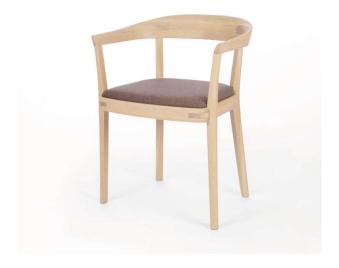

## PODIUM

PRODUCT FACT SHEET CH117 Curio Villa Chair

| Technical Specification |                             |  |
|-------------------------|-----------------------------|--|
| Product Type            | Chair                       |  |
| Suitable Location       | Indoor Use                  |  |
| Designer                | Slap Studio                 |  |
| Collection              | Curio                       |  |
| Dimensions (WxDxH mm.)  | 568x475x740                 |  |
| Main Materials          | Oak, Walnut Wood            |  |
| Finishing               | PU                          |  |
| Seating                 | Plywood + Leather or Fabric |  |
| Backrest                | Plywood + Plywood           |  |
| Floor Protection        | Felt                        |  |
| Test                    | EN12520, EN1728, EN1022     |  |
| Assembly                | Fully Assembled             |  |
| Net Weight              | 8 Kg.                       |  |