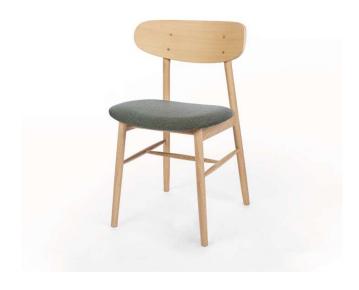

## **PODIUM**

PRODUCT FACT SHEET CH116 Curio Dove Chair

| Technical Specification |                                     |
|-------------------------|-------------------------------------|
| Product Type            | Chair                               |
| Suitable Location       | Indoor Use                          |
| Designer                | Slap Studio                         |
| Collection              | Curio                               |
| Dimensions (WxDxH mm.)  | 472x498x760                         |
| Main Materials          | Oak Wood                            |
| Finishing               | PU                                  |
| Seating                 | Plywood + Veneer, Leather or Fabric |
| Backrest                | Plywood + Plywood                   |
| Floor Protection        | Felt                                |
| Test                    | EN12520, EN1728, EN1022             |
| Assembly                | Fully Assembled                     |
| Net Weight              | 7 Kg.                               |