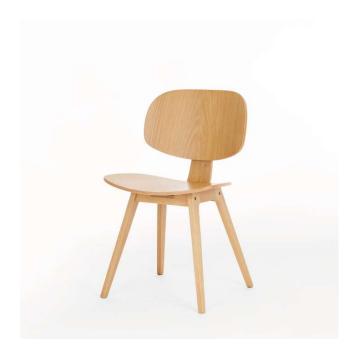

## **PODIUM**

PRODUCT FACT SHEET CH112 Curio Plam Chair

| Technical Specification |                                     |  |
|-------------------------|-------------------------------------|--|
| Product Type            | Chair                               |  |
| Suitable Location       | Indoor Use                          |  |
| Designer                | Slap Studio                         |  |
| Collection              | Curio                               |  |
| Dimensions (WxDxH mm.)  | 467x490x774                         |  |
| Main Materials          | Oak Wood                            |  |
| Finishing               | PU                                  |  |
| Seating                 | Plywood + Veneer, Leather or Fabric |  |
| Backrest                | Plywood + Veneer                    |  |
| Floor Protection        | Felt                                |  |
| Test                    | EN12520, EN1728, EN1022             |  |
| Assembly                | Fully Assembled                     |  |
| Net Weight              | 12 Kg.                              |  |