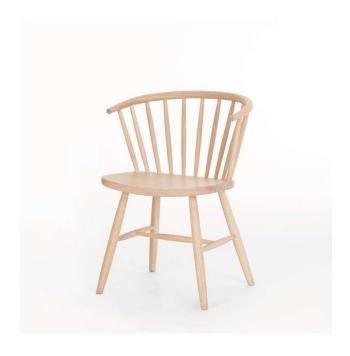

## PODIUM

PRODUCT FACT SHEET CH110 Curio Cage Chair

| Technical Specification |                         |
|-------------------------|-------------------------|
| Product Type            | Chair                   |
| Suitable Location       | Indoor Use              |
| Designer                | Slap Studio             |
| Collection              | Curio                   |
| Dimensions (WxDxH mm.)  | 560x520x735             |
| Main Materials          | Oak, Walnut Wood        |
| Finishing               | PU                      |
| Seating                 | Plywood + Veneer        |
| Backrest                | Solid Wood              |
| Urethane Foam Density   | -                       |
| Upholstery              | -                       |
| Martindale Unit         | -                       |
| Floor Protection        | Felt                    |
| Test                    | EN12520, EN1728, EN1022 |
| Assembly                | Fully Assembled         |
| Net Weight              | 7 Kg.                   |