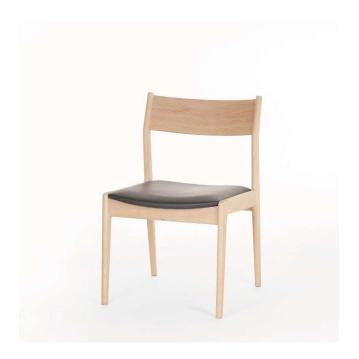

## PODIUM

PRODUCT FACT SHEET CH105 Curio Resta Chair-02

| Technical Specification |                             |
|-------------------------|-----------------------------|
| Product Type            | Chair                       |
| Suitable Location       | Indoor Use                  |
| Designer                | Slap Studio                 |
| Collection              | Curio                       |
| Dimensions (WxDxH mm.)  | 500x510x795                 |
| Main Materials          | Oak, Walnut Wood            |
| Finishing               | PU                          |
| Seating                 | Plywood + Leather or Fabric |
| Backrest                | Plywood + Veneer            |
| Floor Protection        | Felt                        |
| Test                    | EN12520, EN1728, EN1022     |
| Assembly                | Fully Assembled             |
| Net Weight              | 16 Kg.                      |