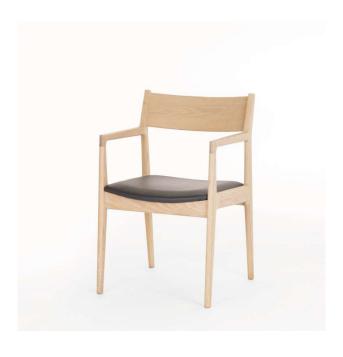

## **PODIUM**

PRODUCT FACT SHEET CH105 Curio Resta Chair-01

| Technical Specification |                             |  |
|-------------------------|-----------------------------|--|
| Product Type            | Chair                       |  |
| Suitable Location       | Indoor Use                  |  |
| Designer                | Slap Studio                 |  |
| Collection              | Curio                       |  |
| Dimensions (WxDxH mm.)  | 500x510x795                 |  |
| Main Materials          | Oak Wood                    |  |
| Finishing               | PU                          |  |
| Seating                 | Plywood + Leather or Fabric |  |
| Backrest                | Plywood + Veneer            |  |
| Floor Protection        | Felt                        |  |
| Test                    | EN12520, EN1728, EN1022     |  |
| Assembly                | Fully Assembled             |  |
| Net Weight              | 9 Kg.                       |  |