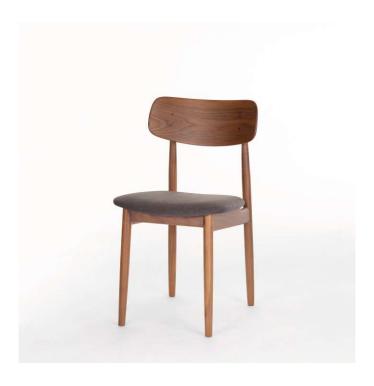

## **PODIUM**

PRODUCT FACT SHEET CH104 Curio Danis Chair

| Technical Specification |                                     |  |
|-------------------------|-------------------------------------|--|
| Product Type            | Chair                               |  |
| Suitable Location       | Indoor Use                          |  |
| Designer                | Slap Studio                         |  |
| Collection              | Curio                               |  |
| Dimensions (WxDxH mm.)  | 410x510x780                         |  |
| Main Materials          | Oak Wood                            |  |
| Finishing               | PU                                  |  |
| Seating                 | Plywood + Veneer, Leather or Fabric |  |
| Backrest                | Plywood + Veneer                    |  |
| Floor Protection        | Felt                                |  |
| Test                    | EN12520, EN1728, EN1022             |  |
| Assembly                | Fully Assembled                     |  |
| Net Weight              | 12 Kg.                              |  |