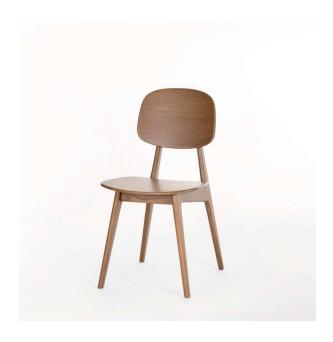

## PODIUM

PRODUCT FACT SHEET CH103 Curio Bunny Chair

| Technical Specification |                                     |  |
|-------------------------|-------------------------------------|--|
| Product Type            | Chair                               |  |
| Suitable Location       | Indoor Use                          |  |
| Designer                | Slap Studio                         |  |
| Collection              | Curio                               |  |
| Dimensions (WxDxH mm.)  | 420x500x795                         |  |
| Main Materials          | Oak,Beech Wood                      |  |
| Finishing               | PU                                  |  |
| Seating                 | Plywood + Veneer, Leather or Fabric |  |
| Backrest                | Plywood + Veneer                    |  |
| Floor Protection        | Felt                                |  |
| Test                    | EN12520, EN1728, EN1022             |  |
| Assembly                | Fully Assembled                     |  |
| Net Weight              | 11 Kg.                              |  |