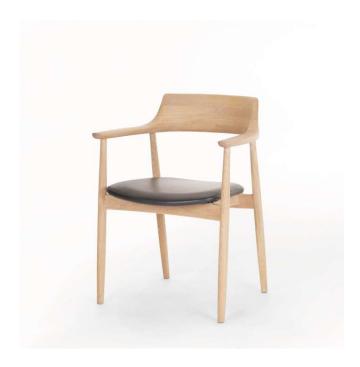

## PODIUM

PRODUCT FACT SHEET CH101 Curio Scoop Chair

| Technical Specification |                                     |  |
|-------------------------|-------------------------------------|--|
| Product Type            | Chair                               |  |
| Suitable Location       | Indoor Use                          |  |
| Designer                | Slap Studio                         |  |
| Collection              | Curio                               |  |
| Dimensions (WxDxH mm.)  | 590x520x760                         |  |
| Main Materials          | Oak, Walnut, Teak Wood              |  |
| Finishing               | PU                                  |  |
| Seating                 | Plywood + Veneer, Leather or Fabric |  |
| Backrest                | Wood                                |  |
| Floor Protection        | Felt                                |  |
| Test                    | EN12520, EN1728, EN1022             |  |
| Assembly                | Fully Assembled                     |  |
| Net Weight              | 9 Kg.                               |  |