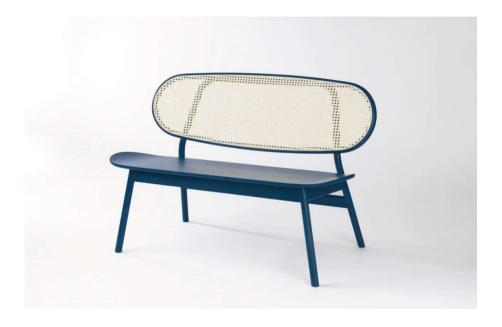

## PODIUM

PRODUCT FACT SHEET BH302 Cane Bench-02

| Technical Specification |                                |
|-------------------------|--------------------------------|
| Product Type            | Bench                          |
| Suitable Location       | Indoor Use                     |
| Designer                | Atelier 2+                     |
| Collection              | CANE                           |
| Dimensions (WxDxH mm.)  | 1100x620x790 (Seat Height 430) |
| Main Materials          | Ash Wood                       |
| Finishing               | PU                             |
| Seating                 | Plywood + V.Ash                |
| Backrest                | Rattan                         |
| Urethane Foam Density   | -                              |
| Upholstery              | -                              |
| Martindale Unit         | -                              |
| Floor Protection        | Felt                           |
| Test                    | EN12520, EN1728, EN1022        |
| Assembly                | Fully Assembled                |
| Net Weight              | 15 Kg.                         |